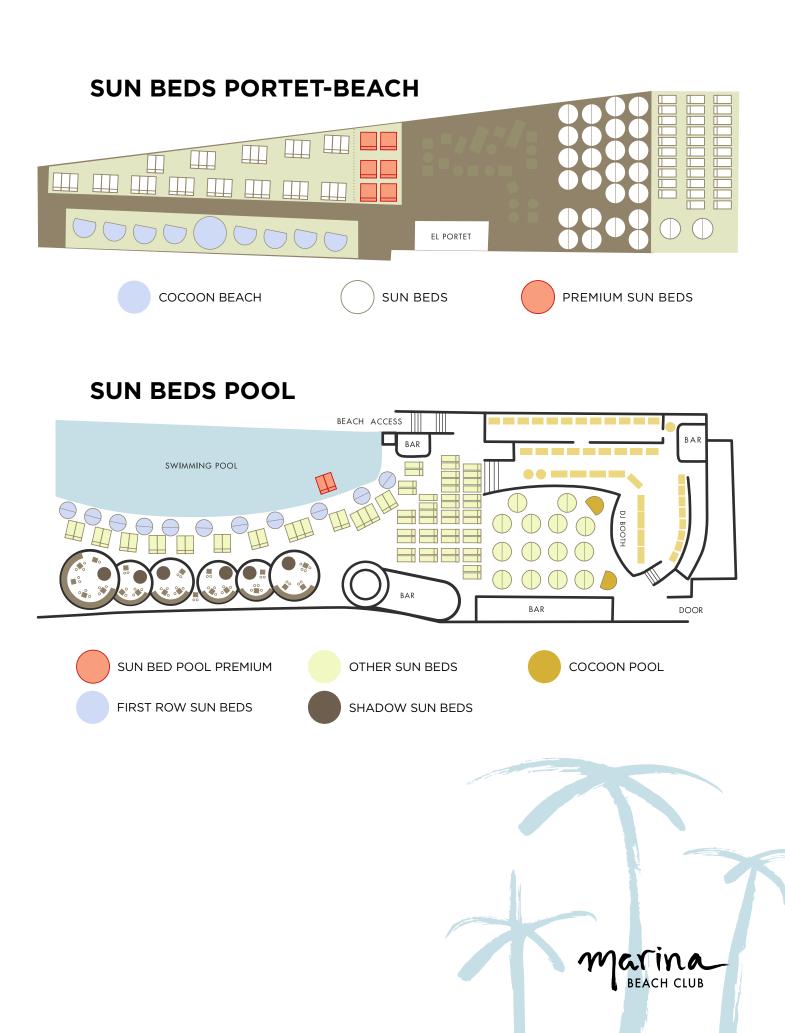

## NOTES

PRICES IN THIS DOCUMENT ARE INDIVIDUAL, JUST FOR ONE PERSON. FIRST ROW POOL SUN BED SUPPLEMENT: 25€/pax - 50€/sunbed BEACH/POOL SUN BEDS SUPPLEMENT: 10€/person PREMIUM BEACH SUN BED SUPPLEMENT: 15€/pax - 30€/sunbed PREMIUM POOL SUN BED SUPPLEMENT: 25€/pax - 50€/sunbed