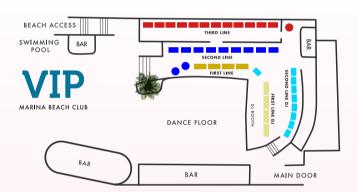

### **VIP TABLE RULES** (except on special days)

- Customers who book a VIP table will not have to pay the entrance fee and will be able to enter and leave the club as many times as they wish.
- The club's VIP tables are suitable for drinks: soft drinks, glasses and ice cubes. They are intended to enjoy the club dancing and standing around the table. They also have some complimentary seatings in case someone in the group wants to sit down, but not for everyone at the table.
- Clients who book a Day table will have to leave the table at 10:30pm. They can stay at the dancefloor for the night session (except for special days).
- Clients who book a Night table will be allowed to access the VIP at 11:30pm (except for special days).

# VIP TABLE PRICES (EXCEPT ON SPECIAL DAYS)

| MONTH                                                | DAY                                                                             | AREA                                                                       | €                                              |                                      | MONTH                                 | DAY                                                                                  | AREA                                                                       | €                                              |
|------------------------------------------------------|---------------------------------------------------------------------------------|----------------------------------------------------------------------------|------------------------------------------------|--------------------------------------|---------------------------------------|--------------------------------------------------------------------------------------|----------------------------------------------------------------------------|------------------------------------------------|
| NOVEMBER<br>DECEMBER<br>JANUARY<br>FEBRUARY<br>MARCH | FRIDAY<br>SATURDAY<br>SUNDAY<br><b>DAY and NIGHT</b><br>100% consumption        | THIRD LINE<br>SECOND LINE<br>SECOND LINE DJ<br>FIRST LINE<br>FIRST LINE DJ | 120,00<br>150,00<br>200,00<br>250,00<br>300,00 |                                      |                                       | SUNDAY to FRIDAY DAY 100% consumption                                                | THIRD LINE<br>SECOND LINE<br>SECOND LINE DJ<br>FIRST LINE<br>FIRST LINE DJ | 150,00<br>200,00<br>220,00<br>250,00<br>300,00 |
| APRIL                                                | MONDAY to FRIDAY<br><b>DAY and NIGHT</b><br>100% consumption                    | THIRD LINE SECOND LINE SECOND LINE DJ FIRST LINE FIRST LINE DJ             | 120,00<br>150,00<br>180,00<br>250,00<br>300,00 |                                      | JULY<br>AUGUST                        | SATURDAY<br>DAY<br>Mn - Tu -Th - Sn<br>NIGHT<br>100% consumption                     | THIRD LINE<br>SECOND LINE<br>SECOND LINE DJ<br>FIRST LINE<br>FIRST LINE DJ | 190,00<br>250,00<br>300,00<br>350,00<br>400,00 |
|                                                      | SATURDAY SUNDAY and public holidays DAY and NIGHT 100% consumption              | THIRD LINE SECOND LINE SECOND LINE DJ FIRST LINE FIRST LINE DJ             | 150,00<br>180,00<br>200,00<br>300,00<br>350,00 |                                      |                                       | WEDNESDAY NIGHT 100% consumption                                                     | THIRD LINE<br>SECOND LINE<br>SECOND LINE DJ<br>FIRST LINE<br>FIRST LINE DJ | 250,00<br>300,00<br>350,00<br>400,00<br>450,00 |
| MAY                                                  | TUESDAY WEDNESDAY THURSDAY DAY and NIGHT                                        | THIRD LINE SECOND LINE SECOND LINE DJ FIRST LINE FIRST LINE DJ             | 120,00<br>150,00<br>200,00<br>250,00<br>300,00 |                                      |                                       | FRIDAY NIGHT  100% consumption SATURDAY NIGHT  50% consumption                       | THIRD LINE<br>SECOND LINE<br>SECOND LINE DJ<br>FIRST LINE<br>FIRST LINE DJ | 300,00<br>350,00<br>400,00<br>450,00<br>500,00 |
|                                                      | FRIDAY SUNDAY DAY and NIGHT 100% consumption                                    | THIRD LINE SECOND LINE SECOND LINE DJ FIRST LINE FIRST LINE DJ             | 150,00<br>200,00<br>250,00<br>300,00<br>350,00 |                                      | SEPTEMBER                             | SUNDAY to FRIDAY<br>DAY<br>Mn - Tu -Th - Sn<br>NIGHT<br>100% consumption             | THIRD LINE<br>SECOND LINE<br>SECOND LINE DJ<br>FIRST LINE<br>FIRST LINE DJ | 120,00<br>150,00<br>200,00<br>250,00<br>300,00 |
|                                                      | SATURDAY  DAY and NIGHT  100% consumption                                       | THIRD LINE SECOND LINE SECOND LINE DJ FIRST LINE FIRST LINE DJ             | 200,00<br>250,00<br>300,00<br>350,00<br>400,00 |                                      |                                       | SATURDAY DAY WEDNESDAY and FRIDAY NIGHT 100% consumption                             | THIRD LINE<br>SECOND LINE<br>SECOND LINE DJ<br>FIRST LINE<br>FIRST LINE DJ | 150,00<br>200,00<br>250,00<br>300,00<br>350,00 |
| JUNE                                                 | MONDAY DAY+ NIGHT<br>TUESDAY DAY<br>WEDNESDAY DAY<br>THURSDAY DAY<br>FRIDAY DAY | THIRD LINE<br>SECOND LINE<br>SECOND LINE DJ<br>FIRST LINE                  | 150,00<br>200,00<br>220,00<br>250,00           |                                      |                                       | SATURDAY<br>NIGHT<br>100% consumption                                                | THIRD LINE<br>SECOND LINE<br>SECOND LINE DJ<br>FIRST LINE<br>FIRST LINE DJ | 200,00<br>250,00<br>300,00<br>350,00<br>400,00 |
|                                                      | SUNDAY DAY 100% consumption  TUESDAY THURSDAY SUNDAY NIGHT                      | THIRD LINE<br>SECOND LINE<br>SECOND LINE DJ<br>FIRST LINE                  | 200,00<br>250,00<br>300,00<br>350,00           | 300,00<br>200,00<br>250,00<br>300,00 |                                       | MONDAY / TUESDAY WEDNESDAY FRIDAY SUNDAY DAY and NIGHT THURSDAY DAY 100% consumption | THIRD LINE<br>SECOND LINE<br>SECOND LINE DJ<br>FIRST LINE<br>FIRST LINE DJ | 120,00<br>150,00<br>180,00<br>200,00<br>250,00 |
|                                                      | 100% consumption  WEDNESDAY  NIGHT  100% consumption                            | THIRD LINE SECOND LINE SECOND LINE DJ FIRST LINE                           | 250,00<br>300,00<br>350,00<br>400,00           | OCTOBER                              | THURSDAY<br>NIGHT<br>100% consumption | THIRD LINE<br>SECOND LINE<br>SECOND LINE DJ<br>FIRST LINE<br>FIRST LINE DJ           | 90,00<br>120,00<br>150,00<br>200,00<br>250,00                              |                                                |
|                                                      | FRIDAY<br><b>NIGHT</b><br>100% consumption                                      | THIRD LINE SECOND LINE SECOND LINE DJ FIRST LINE FIRST LINE DJ             | 200,00<br>300,00<br>350,00<br>450,00<br>500,00 |                                      | SATURDAY<br>DAY<br>100% consumption   | THIRD LINE<br>SECOND LINE<br>SECOND LINE DJ<br>FIRST LINE<br>FIRST LINE DJ           | 150,00<br>250,00<br>300,00<br>350,00<br>400,00                             |                                                |
|                                                      | SATURDAY<br>DAY<br>100% consumption                                             | THIRD LINE<br>SECOND LINE<br>SECOND LINE DJ<br>FIRST LINE<br>FIRST LINE DJ | 250,00<br>300,00<br>350,00<br>450,00<br>500,00 |                                      | SATURDAY<br>NIGHT<br>100% consumption | THIRD LINE<br>SECOND LINE<br>SECOND LINE DJ<br>FIRST LINE<br>FIRST LINE DJ           | 200,00<br>250,00<br>300,00<br>350,00<br>400,00                             |                                                |
|                                                      | SATURDAY<br><b>NIGHT</b><br>50% consumption                                     | THIRD LINE<br>SECOND LINE<br>SECOND LINE DJ<br>FIRST LINE<br>FIRST LINE DJ | 300,00<br>350,00<br>400,00<br>450,00<br>500,00 | (F                                   | AND OPE                               | -EASE, CHECH<br>NING HOURS<br>s table are not a                                      | <b>ON SPECIAL</b>                                                          |                                                |