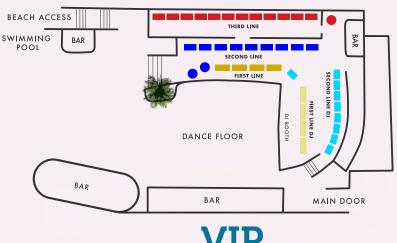

## VIP TABLE PRICES 2024

| DAY/MONTH                                                   | ARTIST                                    | AREA                                                                       | DAY N                            |                                  | CONSUMPTION                                                                                      | DAY/MONTH                                                   | ARTIST                                                                                                                                         | AREA                                                                       | DAY                             | NIGHT                           | CONSUMPTION                                                                                      |  |
|-------------------------------------------------------------|-------------------------------------------|----------------------------------------------------------------------------|----------------------------------|----------------------------------|--------------------------------------------------------------------------------------------------|-------------------------------------------------------------|------------------------------------------------------------------------------------------------------------------------------------------------|----------------------------------------------------------------------------|---------------------------------|---------------------------------|--------------------------------------------------------------------------------------------------|--|
| 16/02<br>FRIDAY<br>NIGHT: 22:30-05:30                       | NEXT:<br>LOCO<br>DICE                     | THIRD LINE<br>SECOND LINE<br>SECOND LINE DJ<br>FIRST LINE<br>FIRST LINE DJ |                                  | 550<br>600<br>650<br>1000<br>??? | 50% consumption<br>50% consumption<br>50% consumption<br>50% consumption<br>50% consumption      | 12/07<br>FRIDAY<br>NIGHT<br>22:00-05:30                     | KOROLOVA                                                                                                                                       | THIRD LINE<br>SECOND LINE<br>SECOND LINE DJ<br>FIRST LINE<br>FIRST LINE DJ |                                 | 300<br>350<br>400<br>500<br>600 | 50% consumption<br>50% consumption<br>50% consumption<br>50% consumption<br>50% consumption      |  |
| 17/02<br>SATURDAY<br>ONE SESSION 16:30                      | REMEMBER<br>SAN<br>VALENTÍN               | THIRD LINE<br>SECOND LINE<br>SECOND LINE DJ<br>FIRST LINE<br>FIRST LINE DJ | 150<br>150<br>200<br>250<br>300  | )<br>)<br>)                      | 100% consumption<br>100% consumption<br>100% consumption<br>100% consumption<br>100% consumption | 20/07<br>SATURDAY<br>DAY<br>18:30-23:00                     | 99<br>CALAMARES<br>by THE FACE<br>VÍCTOR PÉREZ &<br>BARBARA TUCKER                                                                             |                                                                            | 190<br>250<br>300<br>350<br>400 |                                 | 50% consumption<br>50% consumption<br>50% consumption<br>50% consumption<br>50% consumption      |  |
| O9/O3<br>SATURDAY<br>ONE SESSION<br>17:30 - 03:30           | WOMEN<br>DAY<br>B JONES<br>SARA DE ARAUJO | THIRD LINE<br>SECOND LINE<br>SECOND LINE DJ<br>FIRST LINE<br>FIRST LINE DJ | 150<br>200<br>250<br>300<br>400  | )<br>)<br>)                      | 100% consumption<br>100% consumption<br>100% consumption<br>100% consumption<br>100% consumption | 21/07<br>SUNDAY<br>ONE SESSION<br>20:00-03:30               | FAYER:<br>HERNÁN<br>CATTANEO                                                                                                                   | THIRD LINE<br>SECOND LINE<br>SECOND LINE DJ<br>FIRST LINE<br>FIRST LINE DJ | 3!<br>4(<br>5(                  | 00<br>50<br>00<br>00            | 50% consumption<br>50% consumption<br>50% consumption<br>50% consumption<br>50% consumption      |  |
| 16/03<br>SATURDAY<br>DAY: 17:30-22:00<br>NIGHT: 22:30-04:00 | ANNIVERSARY FAYER: MACEO PLEX             | THIRD LINE<br>SECOND LINE<br>SECOND LINE DJ<br>FIRST LINE<br>FIRST LINE DJ | 120<br>150<br>200<br>250<br>300  | 350<br>400<br>500<br>700<br>1000 | DAY:<br>100% consumption<br>NIGHT:<br>50% consumption                                            | 26/07<br>FRIDAY<br>NIGHT<br>22:00-05:30                     | SUNNERY<br>JAMES &<br>RYAN<br>MARCIANO                                                                                                         | THIRD LINE<br>SECOND LINE<br>SECOND LINE DJ<br>FIRST LINE<br>FIRST LINE DJ |                                 | 350<br>400<br>450<br>500<br>700 | 50% consumption<br>50% consumption<br>50% consumption<br>50% consumption<br>50% consumption      |  |
| 09/04<br>TUESDAY<br>NIGHT<br>22:00-04:00                    | FOUR<br>VENUES<br>FUN<br>BUSINESS<br>DAY  | THIRD LINE<br>SECOND LINE<br>SECOND LINE DJ<br>FIRST LINE<br>FIRST LINE DJ | 300<br>350<br>400<br>500<br>600  | 0<br>0<br>0                      | 100% consumption<br>100% consumption<br>100% consumption<br>100% consumption<br>100% consumption | O8/O8<br>THURSDAY<br>NIGHT<br>22:00-04:00                   | HITS:<br>BONEY M<br>EXPERIENCE<br>LIVE!!                                                                                                       | THIRD LINE<br>SECOND LINE<br>SECOND LINE DJ<br>FIRST LINE<br>FIRST LINE DJ |                                 | 190<br>250<br>300<br>350<br>400 | 50% consumption<br>50% consumption<br>50% consumption<br>50% consumption<br>50% consumption      |  |
| 27/04<br>SATURDAY<br>DAY: 17:30-23:00<br>NIGHT: 23:30-03:30 | THE FACE                                  | THIRD LINE<br>SECOND LINE<br>SECOND LINE DJ<br>FIRST LINE<br>FIRST LINE DJ | 200<br>250<br>300<br>350<br>400  | 200<br>250<br>300<br>350<br>400  | 50% consumption<br>50% consumption<br>50% consumption<br>50% consumption<br>50% consumption      | 17/08<br>SATURDAY<br>NIGHT<br>22:00-04:00                   | B JONES<br>TOMORROW-<br>LAND                                                                                                                   | THIRD LINE<br>SECOND LINE<br>SECOND LINE DJ<br>FIRST LINE<br>FIRST LINE DJ |                                 | 300<br>350<br>400<br>450<br>500 | 50% consumption<br>50% consumption<br>50% consumption<br>50% consumption<br>50% consumption      |  |
| O5/O5<br>SUNDAY<br>ONE SESSION<br>17:30-03:30               | FAYER:<br>CARLITA                         | THIRD LINE<br>SECOND LINE<br>SECOND LINE DJ<br>FIRST LINE<br>FIRST LINE DJ | 300<br>350<br>400<br>500<br>600  | 0<br>0<br>0                      | 50% consumption<br>50% consumption<br>50% consumption<br>50% consumption<br>50% consumption      | 21/09<br>SATURDAY<br>DAY: 18:30-22:00<br>NIGHT: 22:30-03:30 | THE FACE                                                                                                                                       | THIRD LINE<br>SECOND LINE<br>SECOND LINE DJ<br>FIRST LINE<br>FIRST LINE DJ | 200<br>250<br>300<br>350<br>400 | 200<br>250<br>300<br>350<br>400 | 50% consumption<br>50% consumption<br>50% consumption<br>50% consumption<br>50% consumption      |  |
| 10/05<br>FRIDAY<br>NIGHT<br>22:00-05:30                     | CAMELPHAT                                 | THIRD LINE<br>SECOND LINE<br>SECOND LINE DJ<br>FIRST LINE<br>FIRST LINE DJ | 350<br>450<br>550<br>800<br>1000 | 0<br>0<br>0                      | 50% consumption<br>50% consumption<br>50% consumption<br>50% consumption<br>50% consumption      | 12/10<br>SATURDAY<br>DAY: 17:30-22:00<br>NIGHT: 22:30-04:00 | FAYER                                                                                                                                          | THIRD LINE<br>SECOND LINE<br>SECOND LINE DJ<br>FIRST LINE<br>FIRST LINE DJ | 200<br>250<br>300<br>350<br>400 | 300<br>350<br>450<br>550<br>650 | 50% consumption<br>50% consumption<br>50% consumption<br>50% consumption<br>50% consumption      |  |
| 18/05<br>SATURDAY<br>DAY: 17:30-23:00<br>NIGHT: 23:30-03:30 | SPANISH<br>REVOLUTION                     | THIRD LINE<br>SECOND LINE<br>SECOND LINE DJ<br>FIRST LINE<br>FIRST LINE DJ | 200<br>250<br>300<br>350<br>400  | 250<br>300<br>350                | 100% consumption<br>100% consumption<br>100% consumption<br>100% consumption<br>100% consumption | 19/10<br>SATURDAY<br>DAY: 16:30-23:00<br>NIGHT: 23:30-05:30 | MARINA<br>BEACH CLUB<br>ANNIVERSARY                                                                                                            | THIRD LINE<br>SECOND LINE<br>SECOND LINE DJ<br>FIRST LINE<br>FIRST LINE DJ | 150<br>200<br>250<br>300<br>350 | 300<br>350<br>400<br>450<br>500 | 100% consumption<br>100% consumption<br>100% consumption<br>100% consumption<br>100% consumption |  |
| 31/05<br>FRIDAY<br>NIGHT<br>22:00-04:00                     | AMBER<br>BROOS                            | THIRD LINE<br>SECOND LINE<br>SECOND LINE DJ<br>FIRST LINE<br>FIRST LINE DJ |                                  | 300<br>350<br>400<br>450<br>500  | 50% consumption<br>50% consumption<br>50% consumption<br>50% consumption                         | 31/10<br>THURSDAY<br>NIGHT<br>22:00 - 05:00                 | FAYER<br>HALLOWEEN                                                                                                                             | THIRD LINE<br>SECOND LINE<br>SECOND LINE DJ<br>FIRST LINE<br>FIRST LINE DJ |                                 | 250<br>300<br>350<br>400<br>450 | 100% consumption<br>100% consumption<br>100% consumption<br>100% consumption<br>100% consumption |  |
| 01/06<br>SATURDAY<br>NIGHT<br>22:00-04:00                   | RED BULL<br>FLUGTAG                       | THIRD LINE<br>SECOND LINE<br>SECOND LINE DJ<br>FIRST LINE<br>FIRST LINE DJ |                                  | 300<br>350<br>400<br>550<br>600  | 50% consumption<br>50% consumption<br>50% consumption<br>50% consumption<br>50% consumption      | O2/11<br>SATURDAY<br>DAY: 16:30-22:00<br>NIGHT: 22:30-06:30 | MARINA<br>HALLOWEEN                                                                                                                            | THIRD LINE<br>SECOND LINE<br>SECOND LINE DJ<br>FIRST LINE<br>FIRST LINE DJ | 90<br>120<br>150<br>200<br>250  | 200<br>350<br>400<br>450<br>500 | 100% consumption<br>100% consumption<br>100% consumption<br>100% consumption<br>100% consumption |  |
| 07/06<br>FRIDAY<br>NIGHT<br>22:00-05:30                     | ROGER<br>SANCHEZ                          | THIRD LINE<br>SECOND LINE<br>SECOND LINE DJ<br>FIRST LINE<br>FIRST LINE DJ |                                  | 300<br>400<br>450<br>500<br>600  | 50% consumption<br>50% consumption<br>50% consumption<br>50% consumption<br>50% consumption      | 23/11<br>SATURDAY<br>DAY: 16:30-22:00<br>NIGHT: 22:30-03:30 | THE FACE 30 ANNIVERSARY                                                                                                                        | THIRD LINE<br>SECOND LINE<br>SECOND LINE DJ<br>FIRST LINE<br>FIRST LINE DJ | 200<br>250<br>300<br>350<br>400 | 200<br>250<br>300<br>350<br>400 | 100% consumption<br>100% consumption<br>100% consumption<br>100% consumption<br>100% consumption |  |
| 14/06<br>FRIDAY<br>NIGHT<br>22:00-05:30                     | ANDRÉA<br>OLIVA                           | THIRD LINE<br>SECOND LINE<br>SECOND LINE DJ<br>FIRST LINE<br>FIRST LINE DJ |                                  | 300<br>350<br>450<br>550<br>600  | 50% consumption<br>50% consumption<br>50% consumption<br>50% consumption<br>50% consumption      | 30/11<br>SATURDAY<br>DAY: 16:30-22:00<br>NIGHT: 22:30-04:30 | FAMILY<br>FAYER                                                                                                                                | THIRD LINE<br>SECOND LINE<br>SECOND LINE DJ<br>FIRST LINE<br>FIRST LINE DJ | 200<br>250<br>300<br>350<br>400 | 200<br>250<br>300<br>350<br>400 | 100% consumption<br>100% consumption<br>100% consumption<br>100% consumption<br>100% consumption |  |
| 21/06<br>FRIDAY<br>NIGHT<br>22:00-04:30                     | CLAPTONE                                  | THIRD LINE<br>SECOND LINE<br>SECOND LINE DJ<br>FIRST LINE<br>FIRST LINE DJ |                                  | 400<br>450<br>550<br>800<br>1000 | 50% consumption<br>50% consumption<br>50% consumption<br>50% consumption<br>50% consumption      | 24/12<br>TUESDAY<br>22:00-05:30                             | XMAS<br>EVE                                                                                                                                    | THIRD LINE<br>SECOND LINE<br>SECOND LINE DJ<br>FIRST LINE<br>FIRST LINE DJ |                                 | 200<br>250<br>300<br>400<br>500 | 100% consumption<br>100% consumption<br>100% consumption<br>100% consumption<br>100% consumption |  |
| 23/06<br>SUNDAY<br>DAY: 17:30-23:30<br>NIGHT: 23:30-04:30   | FAYER:<br>EDU<br>IMBERNÓN                 | THIRD LINE<br>SECOND LINE<br>SECOND LINE DJ<br>FIRST LINE<br>FIRST LINE DJ | 200<br>300<br>350<br>400<br>450  | 350<br>400<br>450<br>500<br>600  | DAY:<br>100% consumption<br>NIGHT:<br>50% consumption                                            | 25/12<br>WEDNESDAY<br>ONE SESSION<br>16:30-04:00            | XMAS<br>REMEMBER                                                                                                                               | THIRD LINE<br>SECOND LINE<br>SECOND LINE DJ<br>FIRST LINE<br>FIRST LINE DJ | 1<br>2<br>2                     | 20<br>50<br>200<br>250<br>300   | 100% consumption<br>100% consumption<br>100% consumption<br>100% consumption<br>100% consumption |  |
| 28/06<br>FRIDAY<br>NIGHT<br>22:00-05:30                     | CHELINA<br>MANUHUTU                       | THIRD LINE<br>SECOND LINE<br>SECOND LINE DJ<br>FIRST LINE<br>FIRST LINE DJ |                                  | 350<br>400<br>450<br>550<br>600  | 50% consumption<br>50% consumption<br>50% consumption<br>50% consumption<br>50% consumption      | <b>31/12 TUESDAY</b> 23:00-06:00                            | NYE<br>MARINA                                                                                                                                  | THIRD LINE<br>SECOND LINE<br>SECOND LINE DJ<br>FIRST LINE<br>FIRST LINE DJ |                                 | 400<br>450<br>500<br>550<br>700 | 50% consumption<br>50% consumption<br>50% consumption<br>50% consumption<br>50% consumption      |  |
| 05/07<br>FRIDAY<br>NIGHT<br>22:00-04:00                     | JUICY M                                   | THIRD LINE<br>SECOND LINE<br>SECOND LINE DJ<br>FIRST LINE<br>FIRST LINE DJ | 35<br>40<br>50                   | 00<br>50<br>00<br>00<br>00       | 50% consumption<br>50% consumption<br>50% consumption<br>50% consumption<br>50% consumption      | <b>O1/O1 WEDNESDAY</b> Morning 8:30-15 DAY 15:30-03:30      | MATINAL<br>FAYER                                                                                                                               | THIRD LINE<br>SECOND LINE<br>SECOND LINE DJ<br>FIRST LINE<br>FIRST LINE DJ | 300<br>300<br>350<br>400<br>450 | 400<br>450<br>550<br>600<br>700 | 50% consumption<br>50% consumption<br>50% consumption<br>50% consumption<br>50% consumption      |  |
| 11/07<br>THURSDAY<br>NIGHT<br>22:00-04:00                   | BLUE<br>PARTY<br>by<br>MICHENLO           | THIRD LINE<br>SECOND LINE<br>SECOND LINE DJ<br>FIRST LINE<br>FIRST LINE DJ | 30<br>40<br>45                   | 00<br>00<br>50                   | 100% consumption<br>100% consumption<br>100% consumption<br>100% consumption<br>100% consumption |                                                             | FOR ANY ISSUES REGARDING THE PURCHASE OF TICKETS OR BOOKING A TABLE, PLEASE CONTACT US AT THE FOLLOWING E-MAIL ADDRESS: SOPORTE@FOURVENUES.COM |                                                                            |                                 |                                 |                                                                                                  |  |